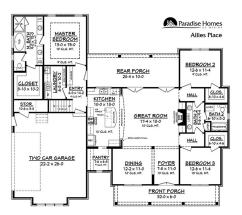

## Allie's Place

There's no shortage of curb appeal for this beautiful 4 bedroom modern farmhouse plan. The formal entry and dining room open into a large open living area with raised ceilings and brick accent wall. The large kitchen has views to the rear porch and features an island with eating bar as well as a large pantry. The 4 bedrooms are well-sized and all include large walk-in closets. As an extra feature, an upstairs bonus space is provided that would be perfect for a guest suite or that family game room. With so much to offer, make this your next home today!

## **Property Plans**

Price: \$326,500 (as shown)