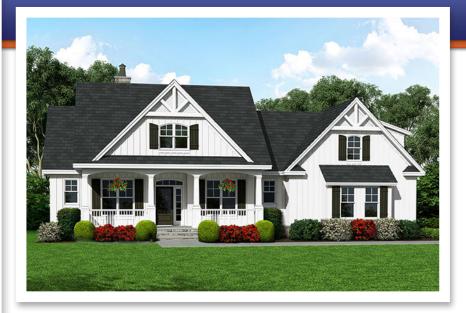

# Elle's Place - Large

This modern farmhouse enjoys the best of both worlds with a classic front porch and stylish curb-appeal. A second sprawling porch to the rear continues outdoor enjoyment. The open floor plan maintains an easy flow for families to relax and enjoy meals together. The master suite is free of distractions and tucked away for privacy while the utility room with laundry sink is nearby for convenience. Two additional rooms are available for children, guests, or a study. Call us today to start planning your new home!

# **Property Specifications**

- F&A Functional and affordable
- Modern farmhouse open plan
- Bonus room upstairs
- Private master suite
- 2433 sq. ft. option shown