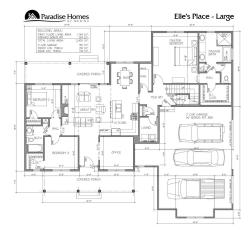

# Elle's Place - Large

This modern farmhouse enjoys the best of both worlds with a classic front porch and stylish curb-appeal. A second sprawling porch to the rear continues outdoor enjoyment. The open floor plan maintains an easy flow for families to relax and enjoy meals together. The master suite is free of distractions and tucked away for privacy while the utility room with laundry sink is nearby for convenience. Two additional rooms are available for children, guests, or a study. Call us today to start planning your new home!

Price: \$299.500 (as shown)

# **Property Specifications**

- F&A Functional and affordable
- Modern farmhouse open plan
- Bonus room upstairs
- Private master suite
- 2433 sq. ft. option shown

## **Property Plans**