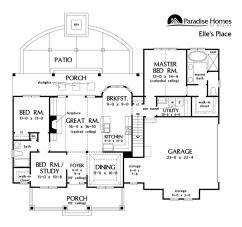

# Elle's Place

This modern farmhouse enjoys the best of both worlds with a classic front porch and stylish curb-appeal. A second sprawling porch to the rear continues outdoor enjoyment. The open floor plan maintains an easy flow for families to relax and enjoy meals together. The master suite is free of distractions and tucked away for privacy while the utility room with laundry sink is nearby for convenience. Two additional rooms are available for children, guests, or a study. Call us today to start planning your new home!

## **Property Specifications**

- F&A Functional and affordable
- Modern farmhouse open plan
- Bonus room upstairs
- Private master suite
- 2100 sq. ft. option shown

## **Property Plans**

Price: \$259,900 (as shown)