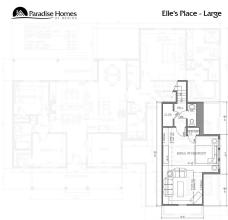

# Elle's Place - Large

This modern farmhouse enjoys the best of both worlds with a classic front porch and stylish curb-appeal. A second sprawling porch to the rear continues outdoor enjoyment. The open floor plan maintains an easy flow for families to relax and enjoy meals together. The master suite is free of distractions and tucked away for privacy while the utility room with laundry sink is nearby for convenience. Two additional rooms are available for children, guests, or a study. Call us today to start planning your new home!

# **Property Specifications**

- F&A Functional and affordable
- Modern farmhouse open plan
- Bonus room upstairs
- Private master suite
- 2433 sq. ft. option shown

## **Property Plans**