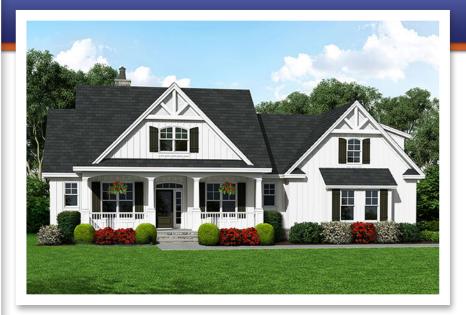

# Elle's Place

This modern farmhouse enjoys the best of both worlds with a classic front porch and stylish curb-appeal. A second sprawling porch to the rear continues outdoor enjoyment. The open floor plan maintains an easy flow for families to relax and enjoy meals together. The master suite is free of distractions and tucked away for privacy while the utility room with laundry sink is nearby for convenience. Two additional rooms are available for children, guests, or a study. Call us today to start planning your new home!

## **Property Specifications**

- F&A Functional and affordable
- Modern farmhouse open plan
- Bonus room upstairs
- Private master suite
- 2100 sq. ft. option shown